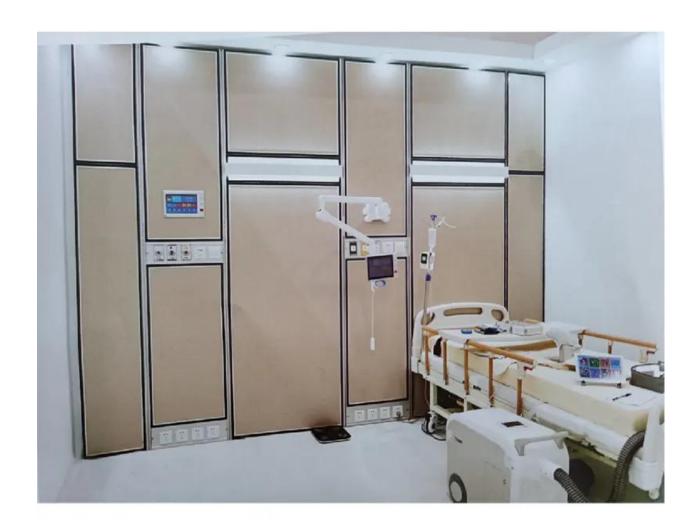

## **Product Description**

DFTT® Integral Medical Bed Head Unit is made of A6061 material and irregular shape, which was specially used for ICU wards and was specially suitable for bulk purchase in large hospitals. Not only that, customers can also be customized according to their own needs, we can carry out special treatment, you must be satisfied.

Integral Medical Bed Head Unit Feature And Application

Integral Medical Bed Head Unit has one more Head Unit than general Bed Head Unit, which has more functions on the original basis and can be equipped with more perfect equipment, with remarkable characteristics. Integrate monitoring, breathing, infusion and other functions, Integrate the air source, power supply, monitor, breathing machine, infusion pump and other equipment needed for rescue. In addition, Integral Medical Bed Head Unit has specialized custom design, modular combination installation.