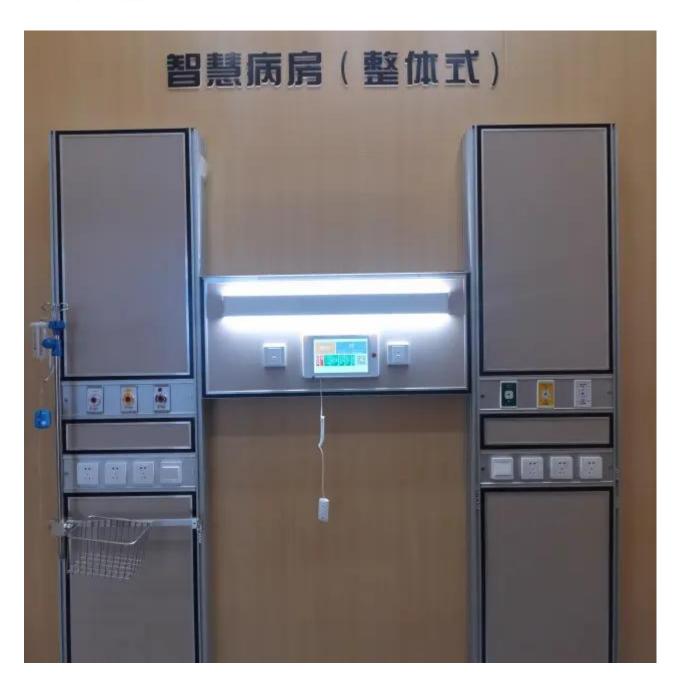

Integral Medical Bed Head Unit Feature And Application

Integral Medical Bed Head Unit has one more Head Unit than general Bed Head Unit, which has more functions on the original basis and can be equipped with more perfect equipment, with remarkable characteristics. Integrate monitoring, breathing, infusion and other functions, Integrate the air source, power supply, monitor, breathing machine, infusion pump and other equipment needed for rescue. In addition, Integral Medical Bed Head Unit has specialized custom design, modular combination installation.

Integral Medical Bed Head Unit Details

The workmanship of DFTT® Integral Medical Bed Head Unit is exquisite and the details are almost perfect. In the guarantee of reliable function at the same time, do accord with people's aesthetic, to meet various special needs. From a positive perspective or otherwise, the raw materials are top-notch and flawless. In this work on Integral Medical Bed Head Unit, through layers of screening, do not meet the standards of the things we will immediately eliminate, defective products will be reworked or destroyed. We guarantee that Integral Medical Bed Head Unit you get are absolutely no unqualified products, and we will guarantee after-sales service within a certain period of time.