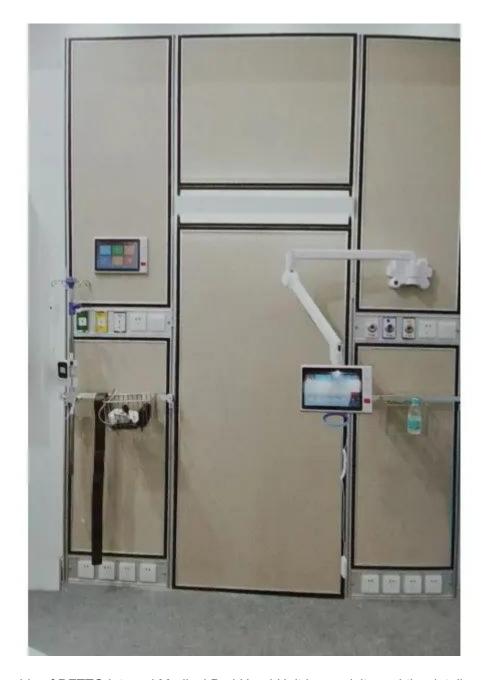

Integral Medical Bed Head Unit Feature And Application

Integral Medical Bed Head Unit has one more Head Unit than general Bed Head Unit, which has more functions on the original basis and can be equipped with more perfect equipment, with remarkable characteristics. Integrate monitoring, breathing, infusion and other functions, Integrate the air source, power supply, monitor, breathing machine, infusion pump and other equipment needed for rescue. In addition, Integral Medical Bed Head Unit has specialized custom design, modular combination installation.

Integral Medical Bed Head Unit Details

The workmanship of DFTT® Integral Medical Bed Head Unit is exquisite and the details are almost perfect. In the guarantee of reliable function at the same time, do accord with people's aesthetic, to meet various special needs. From a positive perspective or otherwise, the raw materials are top-notch and flawless. In this work on Integral Medical Bed Head Unit, through layers of screening, do not meet the standards of the things we will immediately eliminate, defective products will be reworked or destroyed. We guarantee that Integral Medical Bed Head Unit you get are absolutely no unqualified products, and we will guarantee after-sales service within a certain period of time.