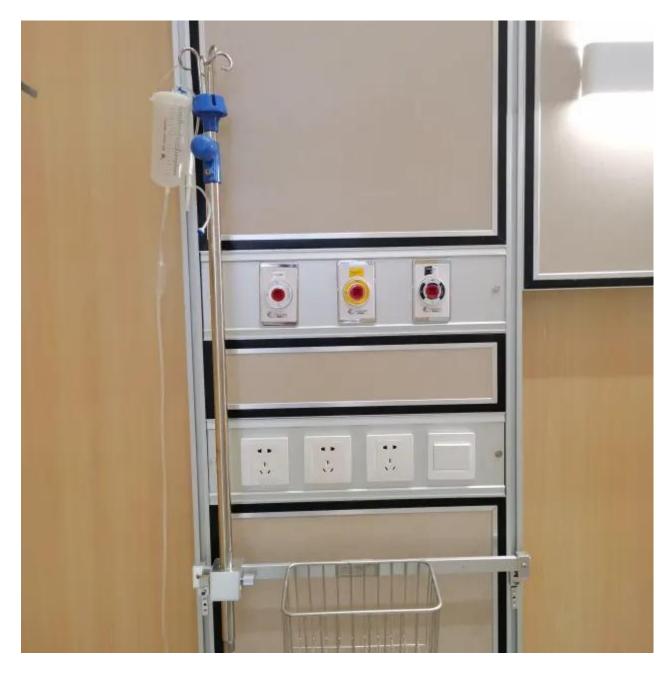

Integral Medical Bed Head Unit Feature And Application

Integral Medical Bed Head Unit has one more Head Unit than general Bed Head Unit, which has more functions on the original basis and can be equipped with more perfect equipment, with remarkable characteristics. Integrate monitoring, breathing, infusion and other functions, Integrate the air source, power supply, monitor, breathing machine, infusion pump and other equipment needed for rescue. In addition, Integral Medical Bed Head Unit has specialized custom design, modular combination installation.