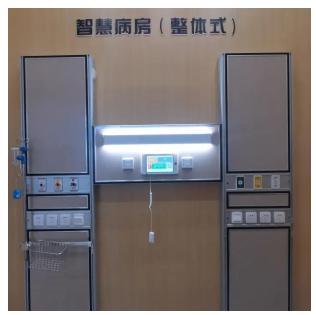

Integral Medical Bed Head Unit Feature And Application

Integral Medical Bed Head Unit has one more Head Unit than general Bed Head Unit, which has more functions on the original basis and can be equipped with more perfect equipment, with remarkable characteristics. Integrate monitoring, breathing, infusion and other functions, Integrate the air source, power supply, monitor, breathing machine, infusion pump and other equipment needed for rescue. In addition, Integral Medical Bed Head Unit has specialized custom design, modular combination installation.

Integral Medical Bed Head Unit Details

The workmanship of DFTT® Integral Medical Bed Head Unit is exquisite and the details are almost perfect. In the guarantee of reliable function at the same time, do accord with people's aesthetic, to meet various special needs. From a positive perspective or otherwise, the raw materials are top-notch and flawless. In this work on Integral Medical Bed Head Unit, through layers of screening, do not meet the standards of the things we will immediately eliminate, defective products will be reworked or destroyed. We guarantee that Integral Medical Bed Head Unit you get are absolutely no unqualified products, and we will guarantee after-sales service within a certain period of time.